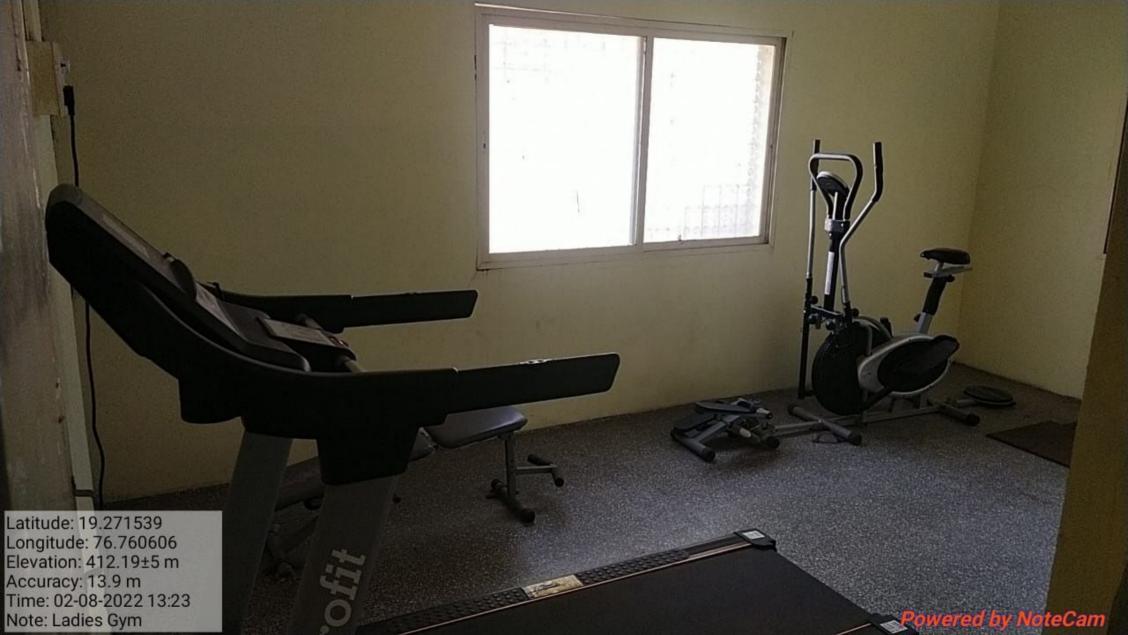

### Gymnasium for students:

This facility has a Multi Gym Setup, Treadmill, Cardio Cycle, Abdominal Bench, Weights, and various types of Dumbbells, Yoga Mats and Skipping Ropes.