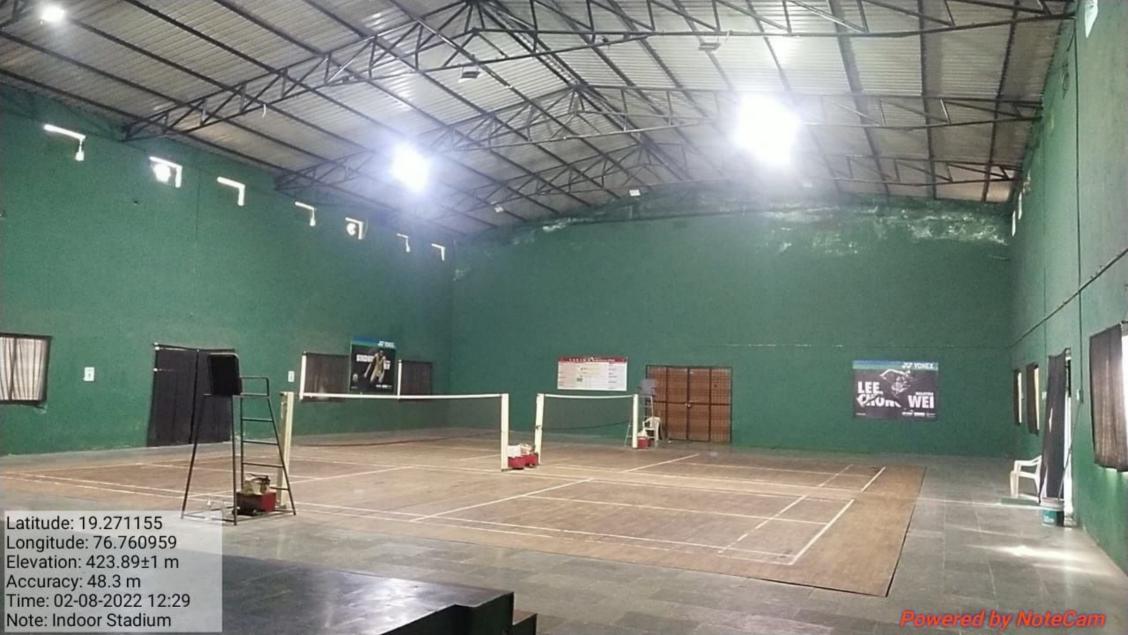

### • Indoor Sports Infrastructure:

Well-equipped indoor facilities with 18 LED Focus, 6 Exhaust Fans & Inverter Power Backups for Indoor Sports such as Table Tennis: 2 (Rackets & Balls), Wooden Badminton Courts: 2 with all equipment, Chess Boards: 3 & Fencing strips with weapons & equipment.