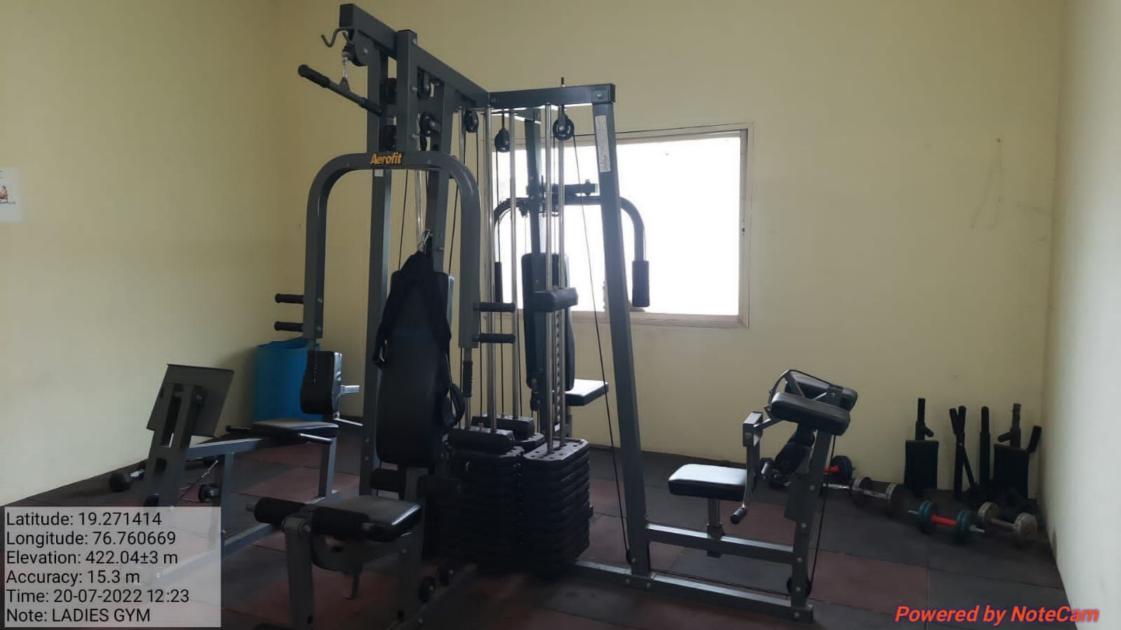

### Gymnasium for students:

This facility has a Multi Gym Setup, Treadmill, Cardio Cycle, Abdominal Bench, Weights, and various types of Dumbbells, Yoga Mats and Skipping Ropes.