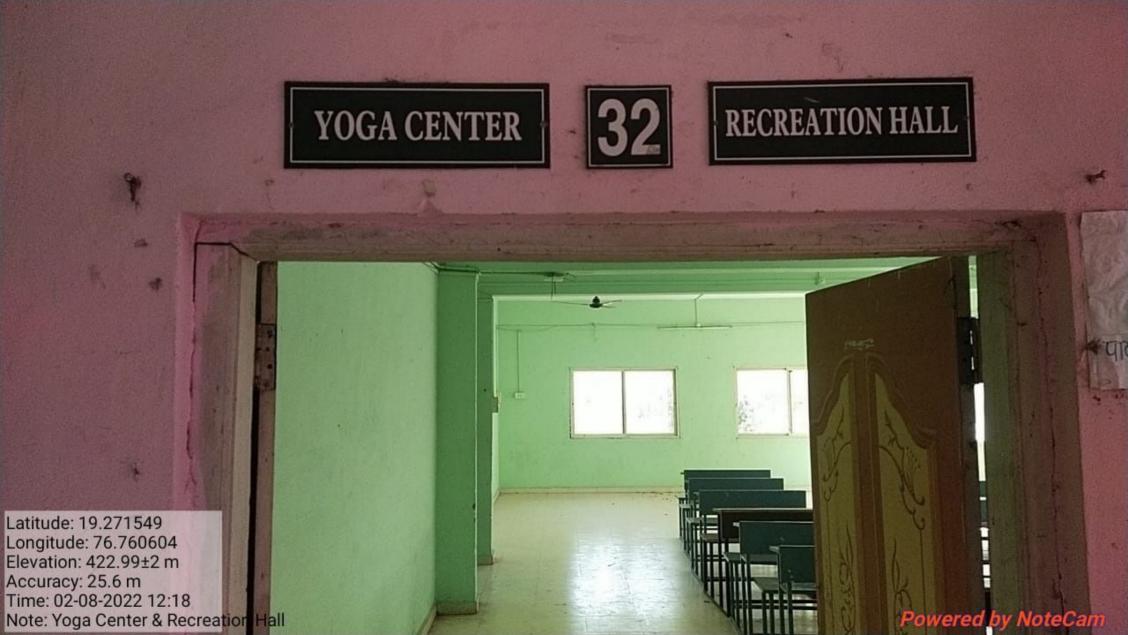

#### Yoga Center:

A dedicated space for yoga and meditation to improve psychological and physical health with Yoga training.

#### Recreation Room:

Well-equipped recreation hall where students can indulge in various