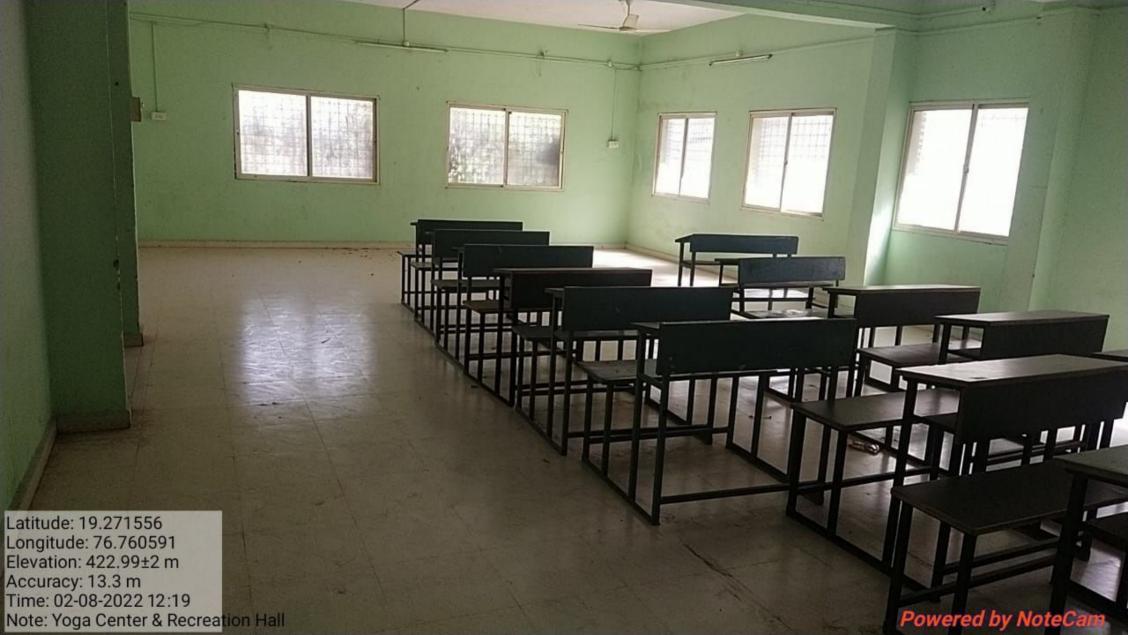

#### Recreation Room:

Well-equipped recreation hall where students can indulge in various

#### **Criterion IV**

recreational activities such as playing games, Carom & Chess. Other cultural activities like dancing & singing can be practised.

- Health Care Center: It has been established for students and staff for handling emergencies with first-aid medicines and a part-time doctor.
- Other Facilities: Separate store room for NSS, Alumni Room, Rest Room & Students' Corner.
- Link for the evidence: